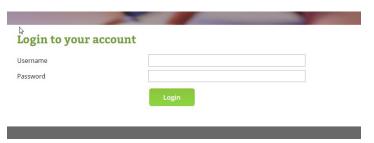

## <u>Logging into CE Marketplace for existing Licensee users:</u>

To login to CE Marketplace, click the 'Login' button in the upper right corner of the CE Marketplace home page:

Use your existing CE Marketplace username and password combination to login: